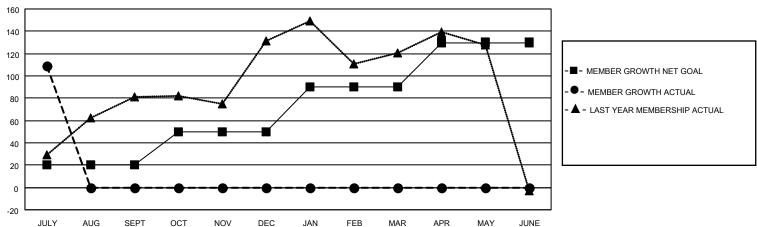

## GOALS AND ACTUAL MEMBERS CUMULATIVE

|                  |    |                                | in.                             |                |     |
|------------------|----|--------------------------------|---------------------------------|----------------|-----|
| DROPPED CLUBS: 1 |    | 20 CLUBS OF 67 ADDED 1 OR MORE | GENDER DISTRIBUTION             |                |     |
|                  |    | NEW MEMBERS                    | MALE                            | 1,335 (71.01%) |     |
|                  |    | 1                              | FEMALE                          | 545 (28.99%)   |     |
| DROPPED MEMBERS  |    |                                |                                 | •              |     |
| DECEASED         | 1  | CLICK HERE FOR CUMULATIVE      | TOTAL FAMILY UNIT MEMBERS       |                | 706 |
| CLUB CANCELLED   | 0  | MEMBERSHIP DATA                |                                 |                | 004 |
| OTHER 26         |    |                                | FAMILY MEMBERS PAYING HALF DUES |                | 381 |
| TOTAL            | 27 |                                | DOLG                            |                |     |

## LOCATION INDIA District 317 F Results as of: 7/31/2021

| Clubs         |               |             |               | Members               |                        |                         |                                                    |  |
|---------------|---------------|-------------|---------------|-----------------------|------------------------|-------------------------|----------------------------------------------------|--|
|               | RESULTS FOR   | R 2021-2022 |               | RESULTS FOR 2021-2022 |                        |                         |                                                    |  |
| QUARTER       | NEW CLUB GOAL | NEW CLUBS   | DROPPED CLUBS | QUARTER MEMI          | BER GROWTH NET<br>GOAL | MEMBER GROWTH<br>ACTUAL | DROPPED<br>MEMBERS ACTUAL<br>(including transfers) |  |
| JULY/AUG/SEPT | 2             | 3           | 1             | JULY/AUG/SEPT         | 20                     | 142                     | 27                                                 |  |
| OCT/NOV/DEC   | 1             | 0           | 0             | OCT/NOV/DEC           | 30                     | 0                       | 0                                                  |  |
| JAN/FEB/MAR   | 1             | 0           | 0             | JAN/FEB/MAR           | 40                     | 0                       | 0                                                  |  |
| APR/MAY/JUNE  | 1             | 0           | 0             | APR/MAY/JUNE          | 40                     | 0                       | 0                                                  |  |