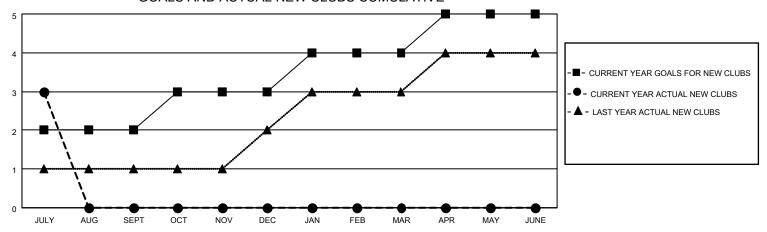

## GOALS AND ACTUAL NEW CLUBS CUMULATIVE

## LOCATION INDIA District 317 F Results as of: 7/31/2021

| Clubs         |               |             |               | Members               |                        |                         |                                                    |  |
|---------------|---------------|-------------|---------------|-----------------------|------------------------|-------------------------|----------------------------------------------------|--|
|               | RESULTS FOR   | R 2021-2022 |               | RESULTS FOR 2021-2022 |                        |                         |                                                    |  |
| QUARTER       | NEW CLUB GOAL | NEW CLUBS   | DROPPED CLUBS | QUARTER MEMI          | BER GROWTH NET<br>GOAL | MEMBER GROWTH<br>ACTUAL | DROPPED<br>MEMBERS ACTUAL<br>(including transfers) |  |
| JULY/AUG/SEPT | 2             | 3           | 1             | JULY/AUG/SEPT         | 20                     | 142                     | 27                                                 |  |
| OCT/NOV/DEC   | 1             | 0           | 0             | OCT/NOV/DEC           | 30                     | 0                       | 0                                                  |  |
| JAN/FEB/MAR   | 1             | 0           | 0             | JAN/FEB/MAR           | 40                     | 0                       | 0                                                  |  |
| APR/MAY/JUNE  | 1             | 0           | 0             | APR/MAY/JUNE          | 40                     | 0                       | 0                                                  |  |